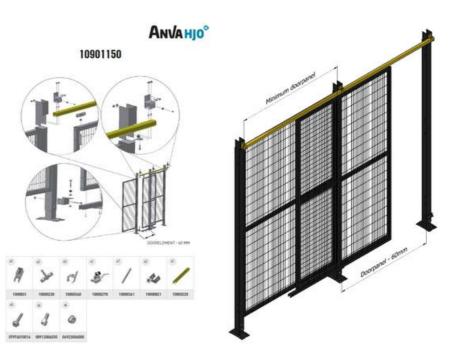

## **SLIDING DOORS**

10901150 Door kit, sliding door single, max. 1500 mm

- Single or double versions
- Compatible with ProSafe T10, OptiSafe and SolidSafe panels
- Same type for left- and right-handed doors

## **SLIDING DOORS**

Space required: door- 60 mm

Double sliding door (max. 3000mm)

Space required: door - 60 mm Sliding door without upper support

Suitable for use with fence systems of all heights in areas, where free access for forklift etc. is required.

Double version also available.