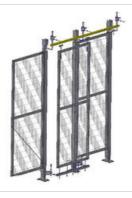

## **SLIDING DOORS**

Space required: door- 60 mm

Double sliding door (max. 3000mm)

Space required: door - 60 mm Sliding door without upper support

Suitable for use with fence systems of all heights in areas, where free access for forklift etc. is required.