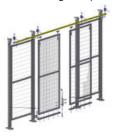

## **SLIDING DOORS**

10901150 Door kit, sliding door single, max. 1500 mm

- Single or double versions
- Compatible with ProSafe T10, OptiSafe and SolidSafe panels
- Same type for left- and right-handed doors