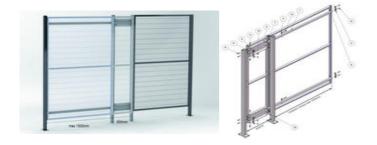

## **SLIDING DOORS**

10901150 Door kit, sliding door single, max. 1500 mm

- Single or double versions
- Compatible with ProSafe T10, OptiSafe and SolidSafe panels
- Same type for left- and right-handed doors

## **SPECIFICATIONS**

Width max 1500 mm