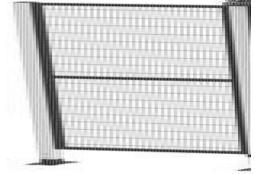

## **SLIDING DOORS**

Space required: door- 60 mm

Double sliding door (max. 3000mm)

Space required: door - 60 mm Sliding door without upper support

Suitable for use with fence systems of all heights in areas, where free access for forklift etc. is required.